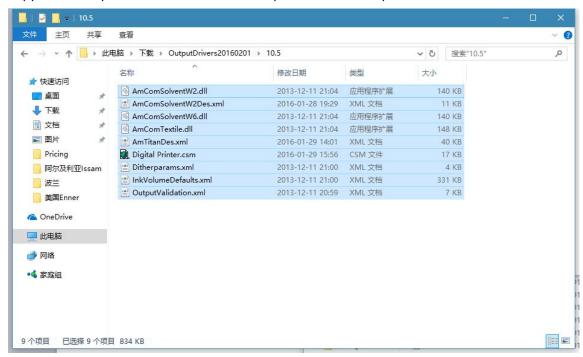

## Copy the uncompressed Driver Files to the OutputDrivers directory

Copy the ICC files to the corresponding folder.

Open Photoprint and open path: Setup--Add Setup, choose the corresponding option.

The installation has been done.