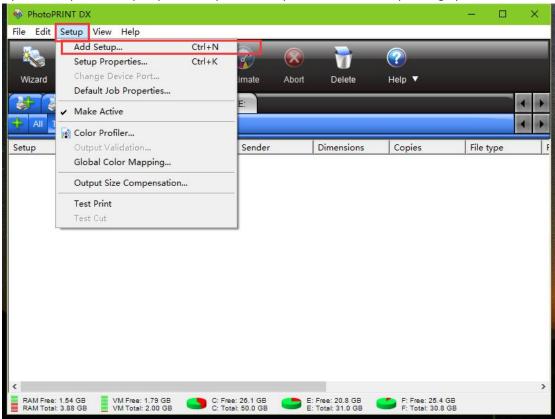

## Copy the uncompressed Driver Files to the OutputDrivers directory

Copy the ICC files to the corresponding folder.

Open Photoprint and open path: Setup--Add Setup, choose the corresponding option.

The installation has been done.