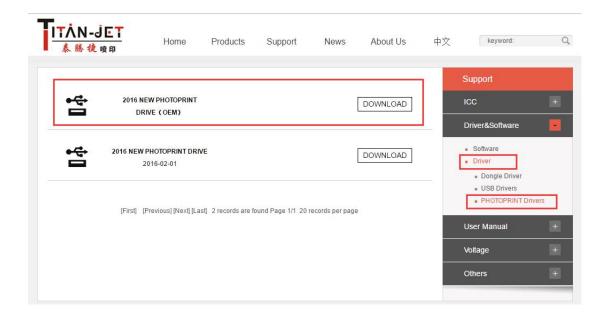

## Choose the corresponding option on the right side and Download.

Then uncompress the downloaded file and copy all the corresponding Directory to the corresponding Directory.

Delete all other files and folders from other company, the copy our driver files.

## Copy the uncompressed Driver Files to the OutputDrivers directory

Copy the ICC files to the corresponding folder.

Open Photoprint and open path: Setup--Add Setup, choose the corresponding option.

The installation has been done.