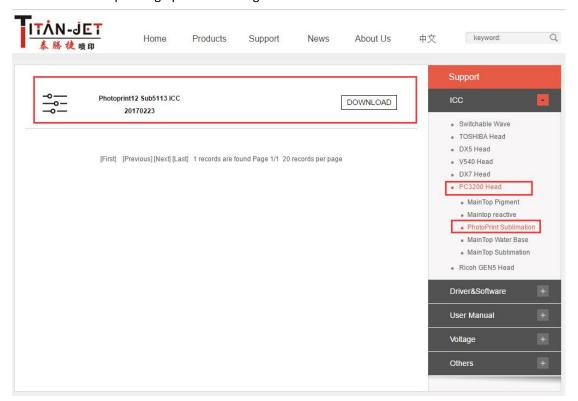

## Click "ICC" to enter the download website.

## Choose the corresponding option on the right side and Download.

Then uncompress the downloaded file and copy all the corresponding Directory to the corresponding Directory.

Delete all other files and folders from other company, the copy our driver files.