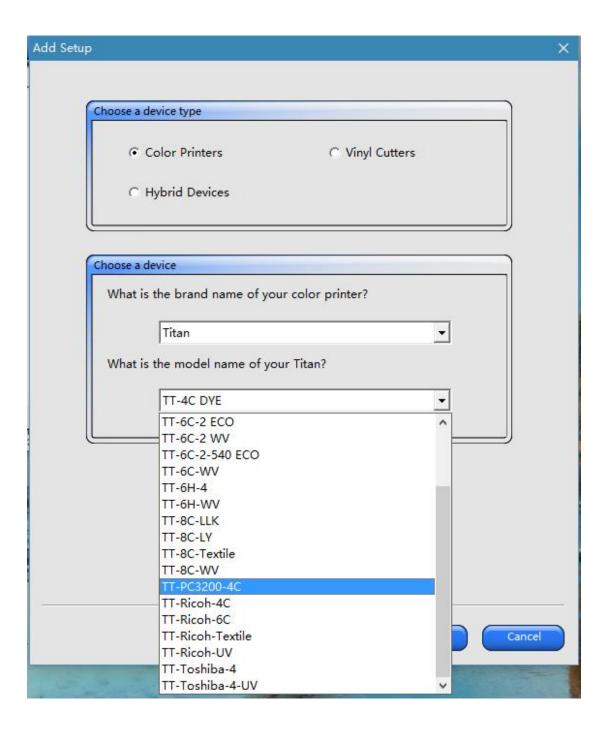

## Copy the uncompressed Driver Files to the OutputDrivers directory

Copy the ICC files to the corresponding folder.

Open Photoprint and open path: Setup--Add Setup, choose the corresponding option.

The installation has been done.