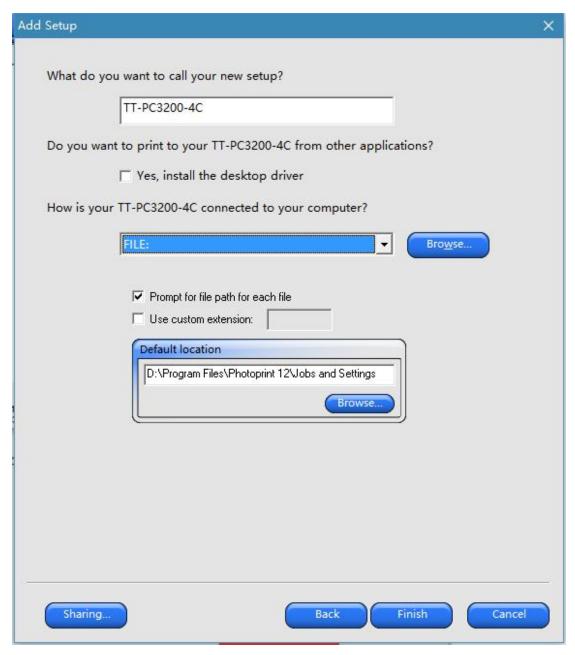

## Copy the uncompressed Driver Files to the OutputDrivers directory

Copy the ICC files to the corresponding folder.

Open Photoprint and open path: Setup--Add Setup, choose the corresponding option.

The installation has been done.