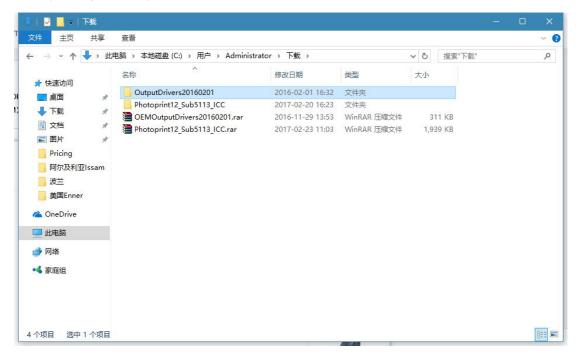

## Choose the corresponding option on the right side and Download.

Then uncompress the downloaded file and copy all the corresponding Directory to the corresponding Directory.

Delete all other files and folders from other company, the copy our driver files.

## Copy the uncompressed Driver Files to the OutputDrivers directory

Copy the ICC files to the corresponding folder.

Open Photoprint and open path: Setup--Add Setup, choose the corresponding option.

The installation has been done.