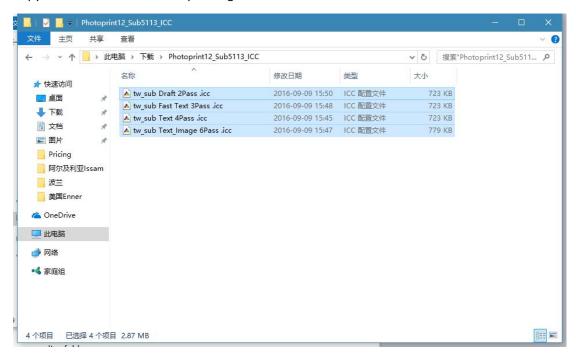

## Copy the uncompressed Driver Files to the OutputDrivers directory

Copy the ICC files to the corresponding folder.

Open Photoprint and open path: Setup--Add Setup, choose the corresponding option.

The installation has been done.