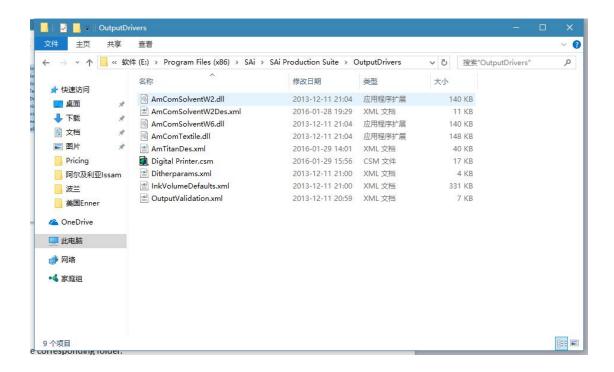

## Copy the uncompressed Driver Files to the OutputDrivers directory

Copy the ICC files to the corresponding folder.

Open Photoprint and open path: Setup--Add Setup, choose the corresponding option.

The installation has been done.