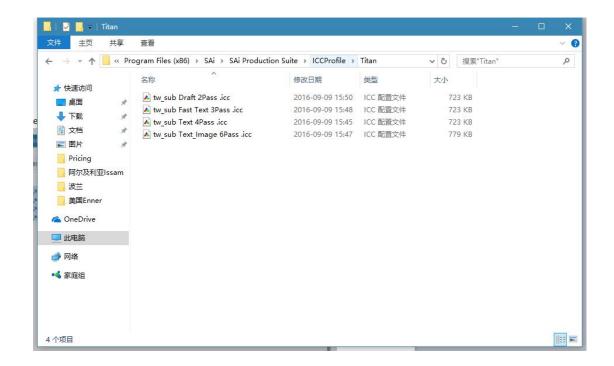

## Copy the uncompressed Driver Files to the OutputDrivers directory

Copy the ICC files to the corresponding folder.

Open Photoprint and open path: Setup--Add Setup, choose the corresponding option.

The installation has been done.