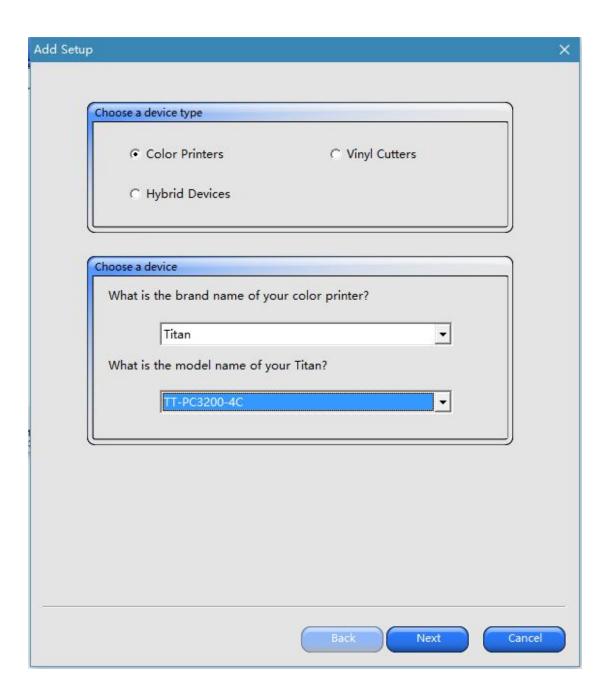

## Copy the uncompressed Driver Files to the OutputDrivers directory

Copy the ICC files to the corresponding folder.

Open Photoprint and open path: Setup--Add Setup, choose the corresponding option.

The installation has been done.