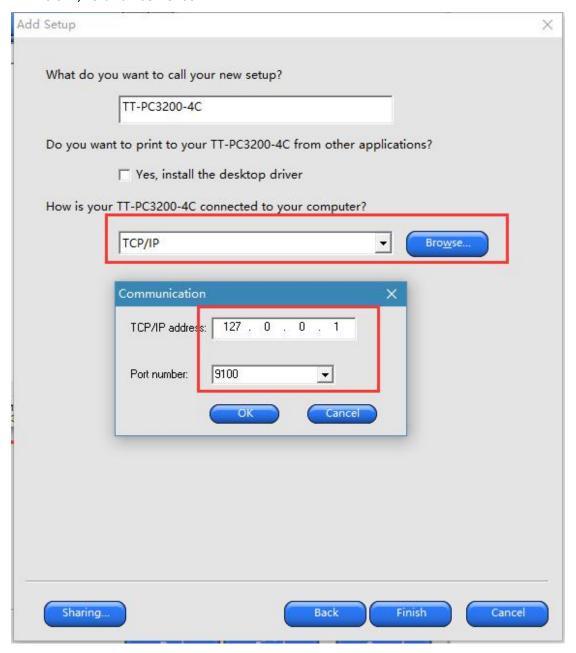

If would like to print directly from this Photoprint. Choose the "TCP/IP, and type the value "127.0.0.1", Port Number "9100".