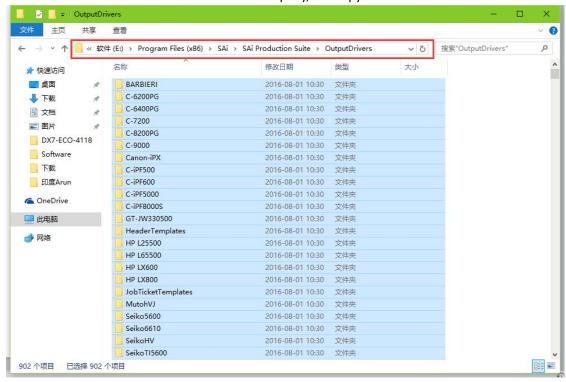

## Copy the uncompressed Driver Files to the OutputDrivers directory

Copy the ICC files to the corresponding folder.

Open Photoprint and open path: Setup--Add Setup, choose the corresponding option.

The installation has been done.